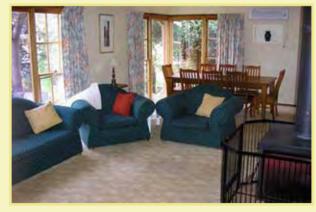

## Discover Mansfield House

Comfortably sleeps up to 8 guests.

4 Bedrooms, 2 bathrooms.

2 Queen-size beds, 4 single beds.

Fully equipped country style kitchen.

Open lounge/dining room with wood heater
Reverse cycle heater A/C, TV, DVD.