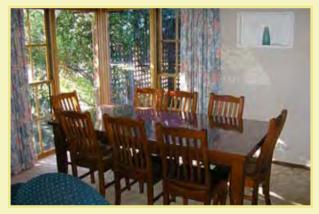

## Discover Mansfield House

Comfortably sleeps up to 8 guests.

4 Bedrooms, 2 bathrooms.

2 Queen-size beds, 4 single beds.

Fully equipped country style kitchen.

Open lounge/dining room with wood heater
Reverse cycle heater A/C, TV, DVD.