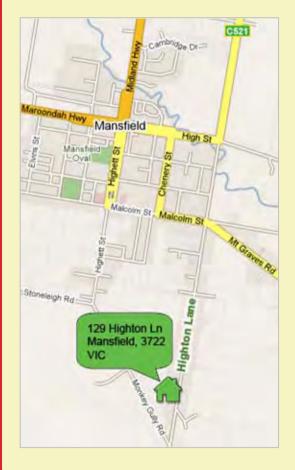

## Finding Mansfield House

Mansfield is approximately 2.5 hours drive from Melbourne.

The house itself is located off Mt Buller Rd, only 1.5 km from the town centre.

Bookings: call Mark or Ellen on 0438 238 738