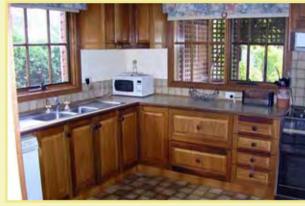

## Discover Mansfield House

Comfortably sleeps up to 8 guests.

4 Bedrooms, 2 bathrooms.

2 Queen-size beds, 4 single beds.

Fully equipped country style kitchen.

Open lounge/dining room with wood heater
Reverse cycle heater A/C, TV, DVD.