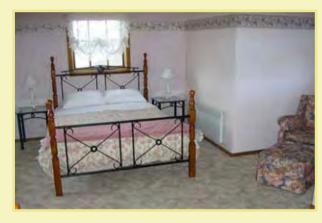

## Discover Mansfield House

Comfortably sleeps up to 8 guests.

4 Bedrooms, 2 bathrooms.

2 Queen-size beds, 4 single beds.

Fully equipped country style kitchen.

Open lounge/dining room with wood heater
Reverse cycle heater A/C, TV, DVD.

Quality bed linen & towels.

Heaters & ceiling fans in all bedrooms.

Tranquil private front & rear gardens.

Large outdoor entertainment area.

Gas BBQ & outdoor settings.

Full laundry facilities.

Undercover off-street parking.