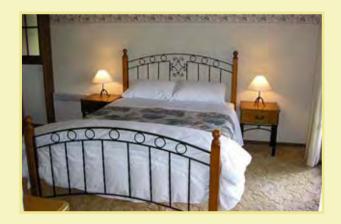

## Discover Mansfield House

Comfortably sleeps up to 8 guests.

4 Bedrooms, 2 bathrooms.

2 Queen-size beds, 4 single beds.

Fully equipped country style kitchen.

Open lounge/dining room with wood heater
Reverse cycle heater A/C, TV, DVD.

Quality bed linen & towels.

Heaters & ceiling fans in all bedrooms.

Tranquil private front & rear gardens.

Large outdoor entertainment area.

Gas BBQ & outdoor settings.

Full laundry facilities.

Undercover off-street parking.